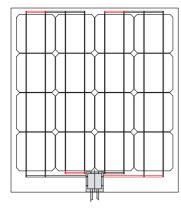

## DATASHEET

| ELECTRICAL CHARACTERISTICS  |           |
|-----------------------------|-----------|
| Peak Power (+/- 5%) - Pmax  | 40 W      |
| Rated Voltage - Vmp         | 8.0 V     |
| Rated Current - Imp         | 5.0 A     |
| Open Circuit Voltage - Voc  | 10.0 V    |
| Short Circuit Current - Isc | 5.5 A     |
| Temp. coeff. Pmax           | -0.44%/°C |
| Temp. coeff. Voc            | -0.33%/°C |
| Temp. coeff. Isc            | 0.05%/°C  |
| PHYSICAL CHARACTERISTICS    |           |
| Length                      | 595 mm    |
| Width                       | 550 mm    |
| Thickness                   | 2 mm      |
| Weight                      | 0.8 kg    |
| Num. of cells               | 16        |
|                             |           |