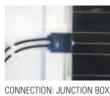

#### **CONNECTION AND FIXING OPTIONS**

CONNECTION: SOLDERING RIBBON

FIXING: DOUBLE SIDED TAPE

FIXING: ZIPPER