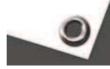

#### **CONNECTION AND FIXING OPTIONS**

CONNECTION: SOLDERING RIBBON

FIXING: DOUBLE SIDED TAPE

FIXING: ZIPPER