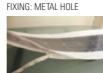

#### **CONNECTION AND FIXING OPTIONS**

CONNECTION: SOLDERING RIBBON

FIXING: DOUBLE SIDED TAPE

FIXING: ZIPPER