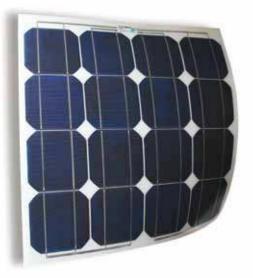

# FLEX SL40-Q

The flexible photovoltaic panels of **SL series** are made using monocrystalline cells, with an **efficiency greater than 18%**, incorporated in **polymers with high strenght**.

IN

These materials make the panels flexible, walkable with a weight of about 1/6 compared to the traditional glass panels. Their specific technologies makes them particularly resistant to the marine environment and therefore suitable for application in the marine industry.

## DATASHEET

| ELECTRICAL CHARACTERISTICS  |           |
|-----------------------------|-----------|
| Peak Power (+/- 5%) - Pmax  | 40 W      |
| Rated Voltage - Vmp         | 8.0 V     |
| Rated Current - Imp         | 5.0 A     |
| Open Circuit Voltage - Voc  | 10.0 V    |
| Short Circuit Current - Isc | 5.5 A     |
| Temp. coeff. Pmax           | -0.44%/°C |
| Temp. coeff. Voc            | -0.33%/°C |
| Temp. coeff. Isc            | 0.05%/°C  |
| PHYSICAL CHARACTERISTICS    |           |
| Length                      | 595 mm    |
| Width                       | 550 mm    |
| Thickness                   | 2 mm      |
| Weight                      | 0.8 kg    |
| Num. of cells               | 16        |
|                             |           |